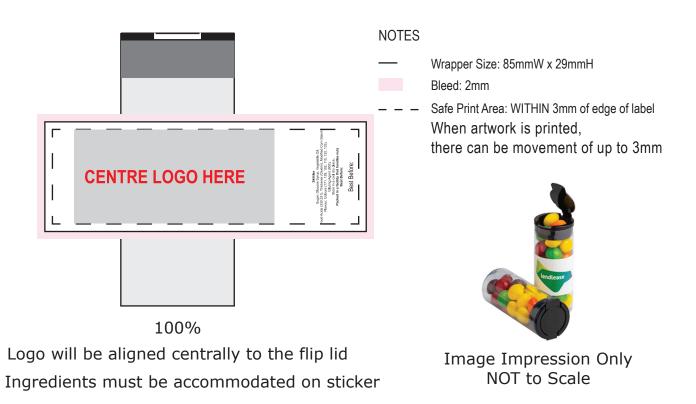

## ART APPROVAL

All colours used in this document are indicative only and they may vary across a variety of printing techniques and confectionery

| Product Code  | : | CC062F                                                     |
|---------------|---|------------------------------------------------------------|
| Description   | : | Flip Lid Tube filled with SKITTLES 35g                     |
| Order#        | : |                                                            |
| Company Name  | : |                                                            |
| Contact       | : |                                                            |
| Wrapper Size  | : | 85mmW x 29mmH                                              |
| Print Colour  | : | Digital Print Customer must provide PMS Colour print guide |
| Quantity      | : |                                                            |
| Delivery Date | : |                                                            |